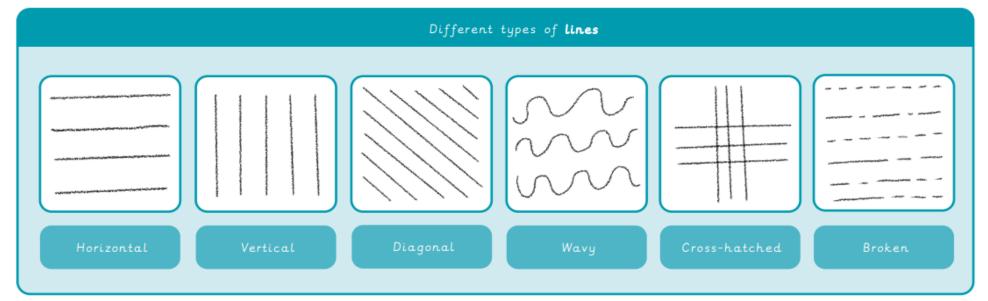

## KNOWLEDGE ORGANISER Drawing

| Geometric   | Mathematical shapes with straight lines, angles and point              |
|-------------|------------------------------------------------------------------------|
| Horizontal  | Flat or level with the ground and not at an angle to it                |
| Irregular   | When shapes or lines are not formed of the same sizes                  |
| Line        | A mark on a surface can be different lengths, widths and create shapes |
| Mark-making | The creation of different lines, patterns and shapes                   |
| Observation | To look at something carefully                                         |
| Regular     | A consistent size or pattern                                           |
| Texture     | A surface quality that is not flat                                     |
| Vertical    | Pointing straight up at a 90 degree angle from a<br>horizontal base    |